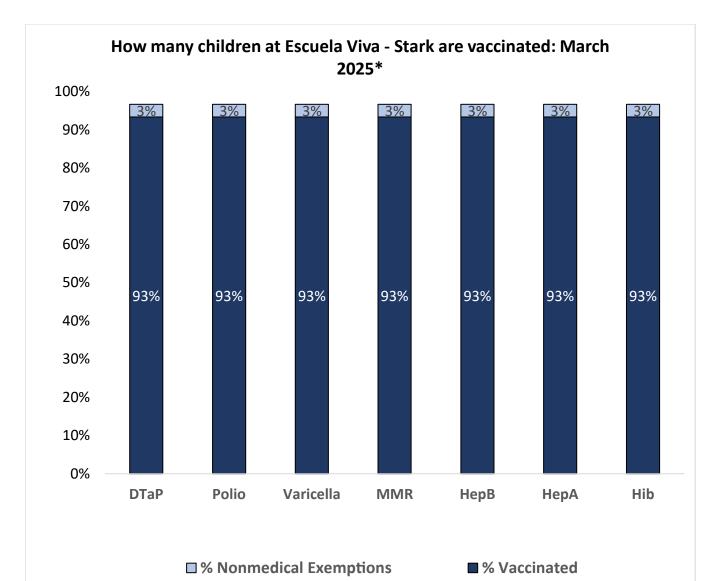

Number of children at the school\*\*: **30**Percent of children with no immunization or exemption exemption exemption for one or more vaccine(s):

year. <sub>2</sub>

<sup>\*</sup> These numbers may not total 100% if some children have medical exemptions, or are incomplete or in process with immunizations but do not need an exemption because they are on schedule.

\*\*There is/are also child(ren) enrolled for whom immunizations are not required to be reported because their records are tracked by another site or they attend fewer than 5 days per

<sup>\*\*</sup>There is/are also child(ren) 18 months of age or younger who are not required to be finished with their pre-school vaccines because of their age.